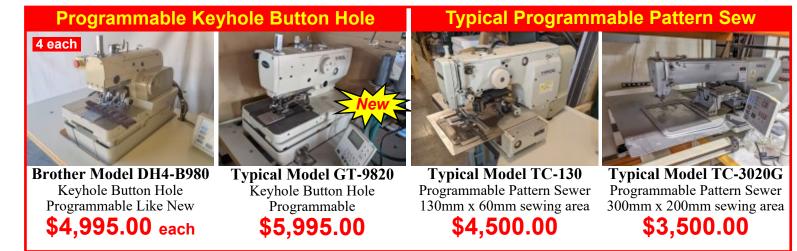

Brother M# T-8722A-405 2 NDL, Direct Drive, Auto, 1/4" Gauge, NEW \$3,150.00

4 each

Typical Single & Twin Needle Walking Foot Machines

4 each

Typical GC-20666L14 2 Needle, Walking Foot, Auto 14" Long Arm, 1/4" Gauge

#### \$3,495.00 each

Typical TW3-28BL 2 Needle, Walking Foot Cylinder, 1/4" Gauge, Manual \$2,595.00 each

**Typical Model GC-2263V** 

Single Needle Cylinder

Walking Foot, Manual BT/FL

\$1,950.00

**Typical Model TW3-335B** Single Needle Cylinder Walking Foot, Manual BT/FL \$2,995.00