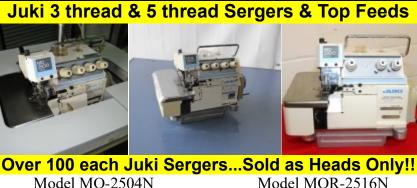

Juki M# MF-7823 3 Needle Cylinder Coverstitch, Left Trim

Juki M# FS332H01 **3 NDL Coverstich** Flatbed, Manual

\$1,295.00 each \$1,195.00 each \$1,250.00 each \$3.975.00 each

\$995.00

Model MO-2504N \$495.00 each **\$975.00** each Model MO-2516N Model MOG-2504N/2516N \$495.00 each

Over 100 Yamato Sergers...HEAD ONLY AZ-8403, 3 thread Cylinder...\$1,350.00 ea AZ-8003, 3 thread...\$495.00 each AZ-8500, 5 thread...\$595.00 each Add new table, K-Legs, and servo motor \$350.00!!

Additional Yamato Sewing Machines Available...No Photos!!