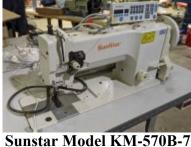

Brother Model LT2-B892 2 Needle Walking Foot Full Automatic, Electric/Air \$1.995.00

Sunstar Model KM-570B-7 Single Needle Walking Foot Full Automatic \$995.00

Adler Model 105-25MO Single Needle Shuttle Hook Extra Heavy Duty Cylinder \$2.850.00